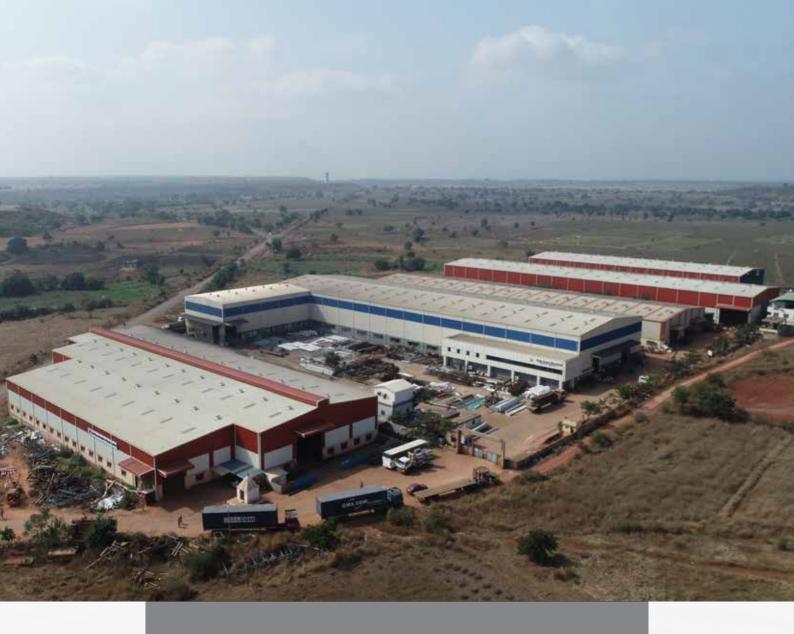

121

The landmark year 2013 witnessed the arrival of a new star on India's rapidly growing industrial horizon. A futuristic engineering company was envisioned by seasoned technocrats with decades of expertise in Cold Forming, Heavy Engineering Fabrication. With factory anchored in a sprawling space of 15 acres at Mominpet near Sadashivpet, Hyderabad in Telangana, the engineering enterprise was strengthened with state of the art infrastructure for the manufacture of intricate profiles for a variety of applications and it never looked back ever again.

With factory anchored in a sprawling space of 15 acres at Mominpet, near Sadashivpet, Hyderabad in India's youngest state of Telangana, the unique engineering enterprise is strengthened with state of the art infrastructure for the manufacture of intricate profiles for a variety of applications.