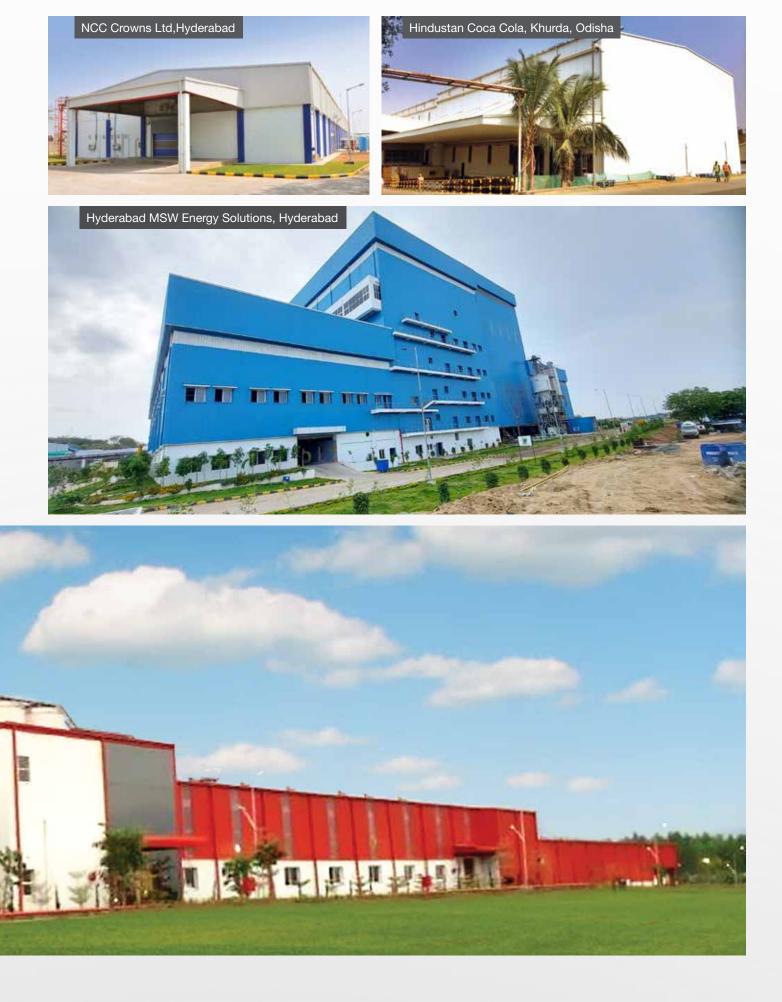

## PRE-ENGINEERED BUILDINGS (PEB)

Kartikeya is heralding a change in the pre-engineered steel building industry in India through innovative engineering solutions and software technologies. The company's core team has expertise in innovating customised, economical designs and uses specialised software packages and cutting-edge computer hardware. What distinguishes Kartikeya's approach is the immaculate manner in which its consultants analyse all kinds of PEB Structures ranging from low to high complexities. Additionally, what exceeds expectations is their ability to correct oversights at the drawing board itself in order to do away with extraneous expenditure.