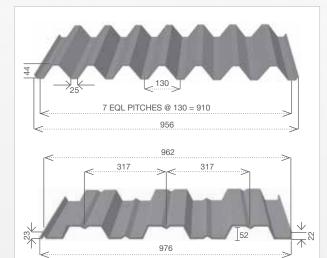

## DECK SHEETS

TUFFDECK by Kartikeya Industries Pvt. Limited reinforces the cornerstones of robustness and reliability while providing a modern, clean line. A quality Composite Deck sheet, TUFFDECK is a steel profile with ribs, embossments which helps in binding with concrete slab and together forms a part of the floor structure. This interlocking between the concrete and the floor deck creates a reinforced concrete slab that serves the dual purpose of permanent shuttering and reinforcement.

**Technical Specifications** 

| Length         | Upto 12000 mm                                    |
|----------------|--------------------------------------------------|
| Material       | CR Steel, HR Steel, Galvanized,<br>Colour Coated |
| Yield Strength | 245 MPa to 345 MPa                               |
| Туре           | Bare, Primer Coated,<br>Galvanized, Pre-Painted  |