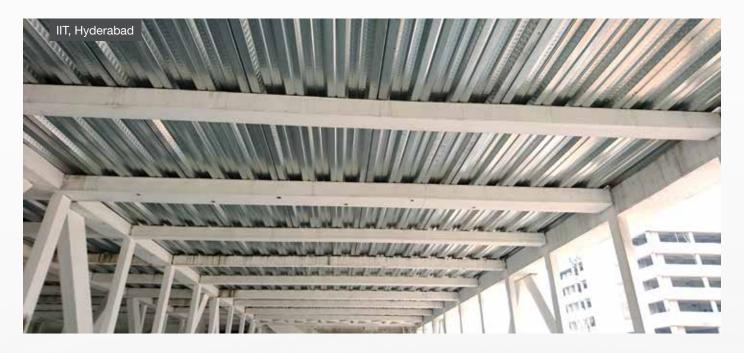

## DECK SHEETS

TUFFDECK by Kartikeya Industries Pvt. Limited reinforces the cornerstones of robustness and reliability while providing a modern, clean line. A quality Composite Deck sheet, TUFFDECK is a steel profile with ribs, embossments which helps in binding with concrete slab and together forms a part of the floor structure. This interlocking between the concrete and the floor deck creates a reinforced concrete slab that serves the dual purpose of permanent shuttering and reinforcement.

The rising standards of Indian Construction Industry and changing times have catapulted Composite decking as the most effective method of constructing floors in steel buildings. It has tremendous advantage in high rise buildings as well. What's more, by design, TUFFDECK Sheets foster cost efficiency and design flexibility while providing ease of use, enhanced safety, better intensity as well as less deflection.

### CLIENTS

INDA

STEEL & POWER

III Hyderabad Indian Institute of Technology Hyderabad

PGENCO

KBK

NCC Limited

Group