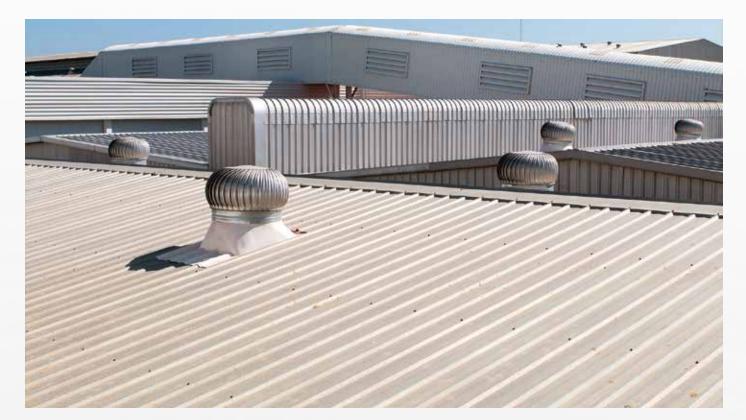

### ROOFING SHEETS

When it comes to long lasting materials and immaculate quality, Kartikeya Industries Pvt. Limited offers best roof sheeting solutions in this part of the world. Made from high quality materials and available in Bare Galvalume/ Colour Coated Galvalume/ Colour Coated Galvanized Steel with thickness ranging from 0.47 mm to 1.0 mm, they are designed to render an aesthetically attractive disposition.

Assuring a new level of performance and enduring excellence, the profiles are supplied in exact cut-to-length up to 12 meters, as per customer's requirement. After all, each of the company's products are a result of the team's many years of research and development. What's more, Kartikeya's roof sheeting solutions come in a wide range of colours that blend harmoniously with your structure's present colour scheme.

#### **Roofing Accessories**

An impressive range of Roofing Accessories compliment the roofing sheets that include: Ridge Capping, Valley Gutter, and other Flashings along with turbo ventilators, Louvers, poly carbonate sheets (Skylights), fasteners and more. A wide range of guttering, downpipe and steel fascia profiles are also available in styles to suit your requirement.