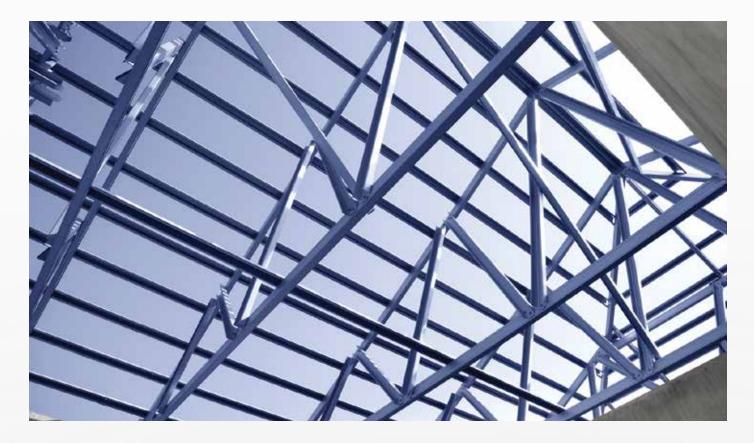

### PURLINS

With Cold Formed Steel used as the basic material of construction - as Hot Rolled Steel (ISMC Sections) is a thing of the past - and considering the higher strength to weight ratio of CRF Sections, Kartikeya's Purlins have gained wider acceptability in a myriad of construction activities. It includes construction of steel buildings, industrial warehouse, a PEB, or even a complex Turbo Generator building in a power plant. What's more, Cold Formed Purlins are well accepted by architects, structural consultants all over India and rest of the world.

We Supply Purlins in exact cut to length, punched condition as per the requirement for easy erection and to avoid re-work/wastage at site. Z-Purlins, C-Channels, Lip Channels, Multi-Beams, Angles and many more profiles are available in a range of 1.2 mm to 6 mm. Sections can be supplied in various grades of steel to meet your exact requirements. Manufactured from quality raw materials with HR and Galvanised Steel as most commonly used material, Kartikeya allows room for flexible design options.

#### **Technical** Specifications

| Thickness         | 1.2 mm to 6 mm                                       |
|-------------------|------------------------------------------------------|
| Length            | Up to 12 meters                                      |
| Material          | HR Steel, CR Steel, Galvanized Steel (120GSM/275GSM) |
| Yield Strength    | 245 MPa/345 MPa                                      |
| Surface Condition | Bare, Primer Coated, Galvanized, Epoxy Primer Coated |