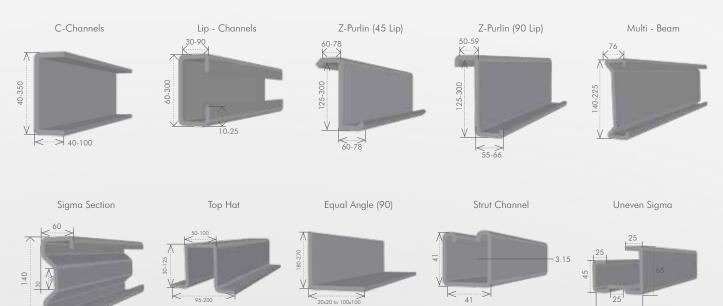

### PURLINS

With Cold Formed Steel used as the basic material of construction - as Hot Rolled Steel (ISMC Sections) is a thing of the past - and considering the higher strength to weight ratio of CRF Sections, Kartikeya's Purlins have gained wider acceptability in a myriad of construction activities. It includes construction of steel buildings, industrial warehouse, a PEB, or even a complex Turbo Generator building in a power plant. What's more, Cold Formed Purlins are well accepted by architects, structural consultants all over India and rest of the world.

We Supply Purlins in exact cut to length, punched condition as per the requirement for easy erection and to avoid re-work/wastage at site. Z-Purlins, C-Channels, Lip Channels, Multi-Beams, Angles and many more profiles are available in a range of 1.2 mm to 6 mm. Sections can be supplied in various grades of steel to meet your exact requirements. Manufactured from quality raw materials with HR and Galvanised Steel as most commonly used material, Kartikeya allows room for flexible design options.

#### **Technical** Specifications

| Thickness         | 1.2 mm to 6 mm                                       |
|-------------------|------------------------------------------------------|
| Length            | Up to 12 meters                                      |
| Material          | HR Steel, CR Steel, Galvanized Steel (120GSM/275GSM) |
| Yield Strength    | 245 MPa/345 MPa                                      |
| Surface Condition | Bare, Primer Coated, Galvanized, Epoxy Primer Coated |

C-Channels

Lip - Channels

Multi - Beam

Z-Purlin (45 Lip)

Z-Purlin (90 Lip)