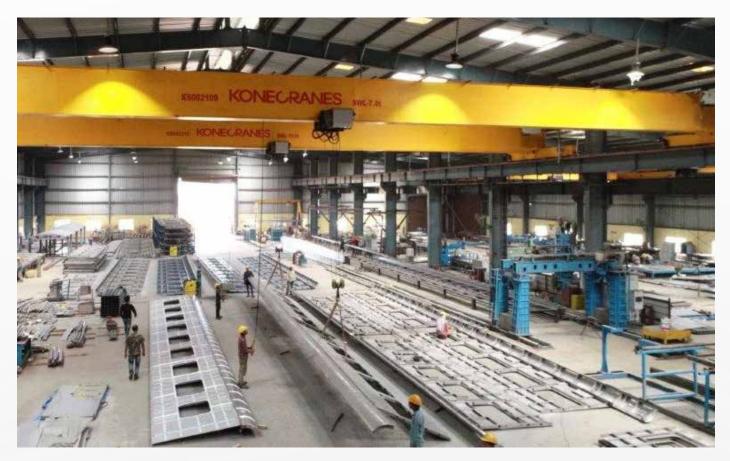

Today, while the products manufactured by the company are in conformity with Indian and International Standards, it has engineering and design capabilities to scale new frontiers of technical excellence coupled with committed high degree of service and quality. Backed by in-house capacity to deliver 36,000 MT per annum of Cold Forming Sections and Heavy Engineering Fabricated Structures, the rapidly progressing entity has forayed into manufacturing parts of railway coaches.

### FACTORY

Kartikeya Industries Private Limited is a versatile engineering industry established in 2013 near Sadasivpet (Hyderabad), Telangana. We are first generation entrepreneurs with vast experience of over 40 years in the field of Cold Forming, Heavy Engineering Fabrication, Pre – Engineered Buildings, Cold Forming and manufacturing Railway coach components and acquired expertise in running large professional organisations. We are also proud to inform you that our company is headed by experienced technocrats and engineers to deliver quality products with committed deliveries and at right price.

With factory anchored in a sprawling space of 15 acres at Mominpet, near Sadashivpet, Hyderabad in India's youngest state of Telangana, the unique engineering enterprise is strengthened with state of the art infrastructure for the manufacture of intricate profiles for a variety of applications.