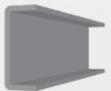

pplied in various grades of steel to meet your exact requirements. Manufactured from quality raw materials with HR and Galvanised Steel as most commonly used material, Kartikeya allows room for flexible design options.

#### **Technical** Specifications

| Thickness         | 1.2 mm to 6 mm                                       |
|-------------------|------------------------------------------------------|
| Length            | Up to 12 meters                                      |
| Material          | HR Steel, CR Steel, Galvanized Steel (120GSM/275GSM) |
| Yield Strength    | 245 MPa/345 MPa                                      |
| Surface Condition | Bare, Primer Coated, Galvanized, Epoxy Primer Coated |



C-Channels

Lip - Channels

Multi - Beam

Z-Purlin (45 Lip)

Z-Purlin (90 Lip)











### ROOFING SHEETS

When it comes to long lasting materials and immaculate quality, Kartikeya Industries Pvt. Limited offers best roof sheeting solutions in this part of the world. Made from high quality materials and available in Bare Galvalume/ Colour Coated Galvalume/ Colour Coated Galvanized Steel with thickness ranging from 0.47 mm to 1.0 mm, they are designed to render an aesthetically attractive disposition.

Assuring a new level of performance and enduring excellence, the profiles are supplied in exact cut-to-length up to 12 meters, as per customer's requirement. After all, each of the company's products are a result of the team's many years of research and development. What's more, Kartikeya's roof sheeting solutions come in a wide range of colours that blend harmoniousl