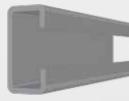

lied in various grades of steel to meet your exact requirements. Manufactured from quality raw materials with HR and Galvanised Steel as most commonly used material, Kartikeya allows room for flexible design options.

#### **Technical** Specifications

| Thickness         | 1.2 mm to 6 mm                                       |
|-------------------|------------------------------------------------------|
| Length            | Up to 12 meters                                      |
| Material          | HR Steel, CR Steel, Galvanized Steel (120GSM/275GSM) |
| Yield Strength    | 245 MPa/345 MPa                                      |
| Surface Condition | Bare, Primer Coated, Galvanized, Epoxy Primer Coated |



C-Channels

Lip - Channels

Multi - Beam

Z-Purlin (45 Lip)

Z-Purlin (90 Lip)











### ROOFING SHEETS

When it comes to long lasting materials and immaculate quality, Kartikeya Industries Pvt. Limited offers best roof sheeting solutions in this part of the world. Made from high quality materials and available in Bare Galvalume/ Colour Coated Galvalume/ Colour Coated Galvanized Steel with thickness ranging from 0.47 mm to 1.0 mm, they are designed to render an aesthetically attractive disposition.

Assuring a new level of performance and enduring excellence, the profiles are supplied in exact cut-to-length up to 12 meters, as per customer's requirement. After all, each of the company's products are a result of the team's many years of research and development. What's more, Kartikeya's roof sheeting solutions come in a wide range of colours that blend harmoniously