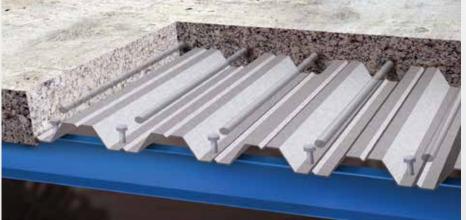

## DECK SHEETS

TUFFDECK by Kartikeya Industries Pvt. Limited reinforces the cornerstones of robustness and reliability while providing a modern, clean line. A quality Composite Deck sheet, TUFFDECK is a steel profile with ribs, embossments which helps in binding with concrete slab and together forms a part of the floor structure. This interlocking between the concrete and the floor deck creates a reinforced concrete slab that serves the dual purpose of permanent shuttering and reinforcement.

The rising standards of Indian Construction Industry and changing times have catapulted Composite decking as the most effective method of constructing floors in steel buildings. It has tremendous advantage in high rise buildings as well. What's more, by design, TUFFDECK Sheets foster cost efficiency and design flexibility while providing ease of use, enhanced safety, better intensity as well as less deflection.