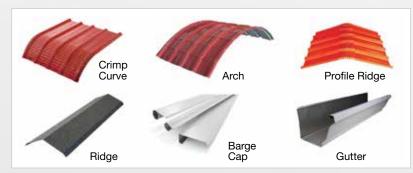

#### **Roofing Accessories**

An impressive range of Roofing Accessories compliment the roofing sheets that include: Ridge Capping, Valley Gutter, and other Flashings along with turbo ventilators, Louvers, poly carbonate sheets (Skylights), fasteners and more. A wide range of guttering, downpipe and steel fascia profiles are also available in styles to suit your requirement.