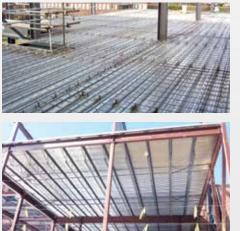

## DECK SHEETS

TUFFDECK by Kartikeya Industries Pvt. Limited reinforces the cornerstones of robustness and reliability while providing a modern, clean line. A quality Composite Deck sheet, TUFFDECK is a steel profile with ribs, embossments which helps in binding with concrete slab and together forms a part of the floor structure. This interlocking between the concrete and the floor deck creates a reinforced concrete slab that serves the dual purpose of permanent shuttering and reinforcement.

The rising standards of Indian Construction Industry and changing times have catapulted Composite decking as the most effective method of constructing floors in steel buildings. It has tremendous advantage in high rise buildings as well. What's more, by design, TUFFDECK Sheets foster cost efficiency and design flexibility while providing ease of use, enhanced safety, better intensity as well as less deflection.